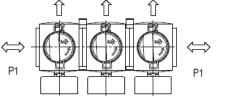

#### Description

- Pressure regulator in the »FUTURA« series with continuous pressure supply.
- Precision pressure regulators facilitate a very fine pressure setting in applications requiring a constant working pressure.
- By assembling two or more regulators together, it is possible to supply several working air circuits with **different pressures** via a **single** supply line.

Part of the modular »FUTURA« series.

"KP200" or "WK 102" joiner set for seamless integration with other devices.

The regulators should only be used with filtered media (filter rating 50 µm).

## Typical application