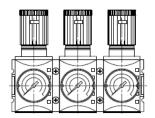

dering information**

- The pressure regulators are delivered in single packs.
- Pressure gauge included.

# **2**-43-1

## Pressure regulators »FUTURA«



#### Accessories

| Designation                    | Art. No. |
|--------------------------------|----------|
| Mounting bracket, incl. screws | H 852    |
| Joiner set with wall bracket   | WK 102   |
| Joiner set                     | KP 200   |
| Panel nut                      | FU 33-55 |
| Key lock                       | SS 32    |

#### Spare parts

| Designation | Art. No.  |
|-------------|-----------|
| Seal kit    | 22.7180.4 |
|             |           |
|             |           |
|             |           |
|             |           |

## Dimensions



## **Flow rates**

#### Flow characteristic



## Typical application



## Hysteresis