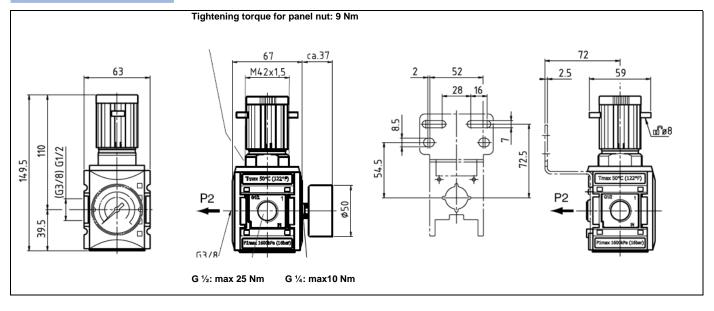

M           |
| Threaded plate                 | Die-cast zinc |

## **Ordering information**

- The pressure regulators are delivered in single packs.
- Pressure gauge included.

# **2**-43-1

## Pressure regulators »FUTURA«



#### Accessories

| Designation                    | Art. No. |
|--------------------------------|----------|
| Mounting bracket, incl. screws | H 852    |
| Joiner set with wall bracket   | WK 102   |
| Joiner set                     | KP 200   |
| Panel nut                      | FU 33-55 |
| Key lock                       | SS 32    |

#### Spare parts

| Designation | Art. No.  |
|-------------|-----------|
| Seal kit    | 22.7180.4 |
|             |           |
|             |           |
|             |           |
|             |           |

## Dimensions



## **Flow rates**

#### Flow characteristic



## Typical application



## Hysteresis