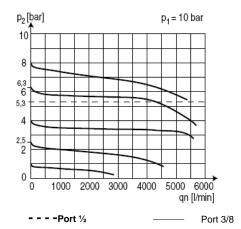

| Die-cast zinc |

## **Ordering information**

- The pressure regulators are delivered in single packs.
- Pressure gauge included.

# **2**-43-1

## Pressure regulators »FUTURA«



#### Accessories

| Designation                    | Art. No. |
|--------------------------------|----------|
| Mounting bracket, incl. screws | H 852    |
| Joiner set with wall bracket   | WK 102   |
| Joiner set                     | KP 200   |
| Panel nut                      | FU 33-55 |
| Key lock                       | SS 32    |

#### Spare parts

| Designation | Art. No.  |
|-------------|-----------|
| Seal kit    | 22.7180.4 |
|             |           |
|             |           |
|             |           |
|             |           |

## Dimensions



## **Flow rates**

#### Flow characteristic



## Typical application



## Hysteresis