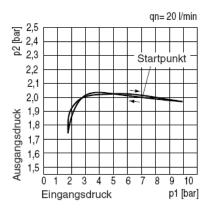

n**

- The pressure regulators are delivered in single packs.
- Pressure gauge included.

# **2**-43-1

## Pressure regulators »FUTURA«



#### Accessories

| Designation                    | Art. No. |
|--------------------------------|----------|
| Mounting bracket, incl. screws | H 852    |
| Joiner set with wall bracket   | WK 102   |
| Joiner set                     | KP 200   |
| Panel nut                      | FU 33-55 |
| Key lock                       | SS 32    |

#### Spare parts

| Designation | Art. No.  |
|-------------|-----------|
| Seal kit    | 22.7180.4 |
|             |           |
|             |           |
|             |           |
|             |           |

## Dimensions



## **Flow rates**

#### Flow characteristic



## Typical application



## Hysteresis