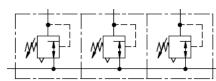

#### Description

- Pressure regulator in the »FUTURA« series with continuous pressure supply.
- Precision pressure regulators facilitate a very fine pressure setting in applications requiring a constant working pressure.
- By assembling two or more regulators together, it is possible to supply several working air circuits with **different pressures** via a **single** supply line.

## Typical application